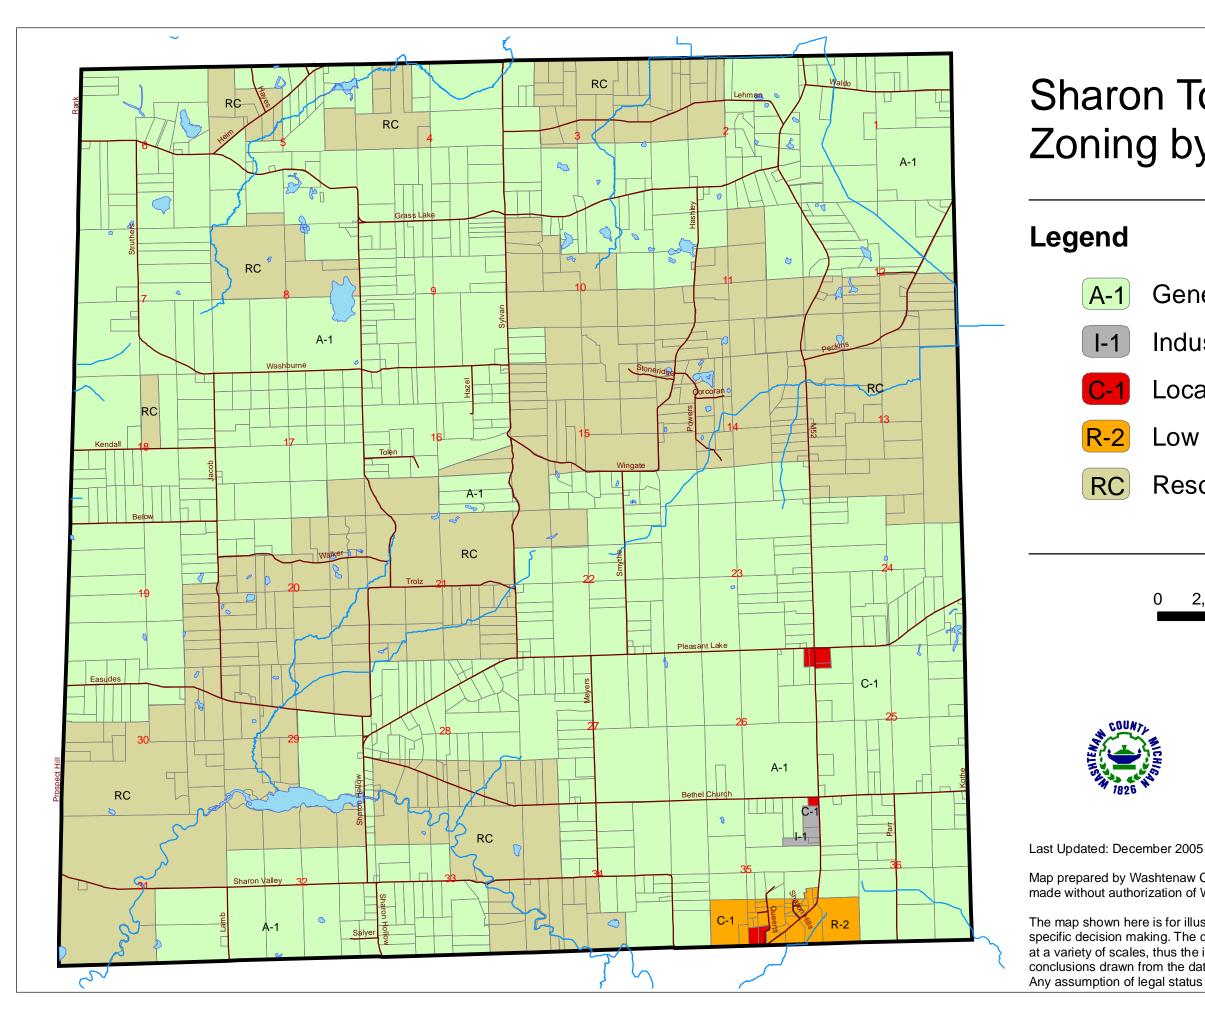

## Sharon Township Zoning by Parcel

- **General Agriculture**
- Industrial
- Local Commercial
- Low Density Residential
- **Resouce Conservation**
- 0 2,000 4,000 Feet
  - 1 inch equals 3,500 feet

Map prepared by Washtenaw County GIS – No reproduction of this print shall be made without authorization of Washtenaw County.

The map shown here is for illustrative purposes only, and is not suitable for sitespecific decision making. The data depicted is compiled from a variety of sources and at a variety of scales, thus the information is provided with the understanding that the conclusions drawn from the data are solely the responsibility of the user. Any assumption of legal status is hereby disclaimed.